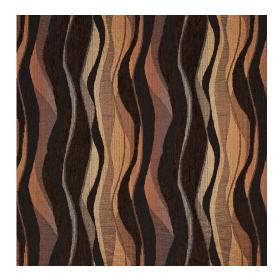

## 6530 Ember

Scan for inventory & more information

 $\leftarrow$ 

| Durability        | Exceeds 100,000 Wyzenbeek Rubs (Heavy Duty) |
|-------------------|---------------------------------------------|
| Features          | Fade Resistant                              |
| Width             | 54 Inches                                   |
| Content           | 74% Olefin, 26% Polyester                   |
| Pattern Direction | Shown Railroaded (Across The Roll)          |
| Repeat            | Horizontal: 13.5" x Vertical: 8.5"          |
| Cleanability      | Water Based Cleaner                         |
| Flammability      | CA 117-E, UFAC Class I, NFPA 260            |
| Origin            | Made In USA                                 |
| Applications      | Upholstery                                  |
| Markets           | Home, Contract, Hospitality                 |
| Sample Books      | Chenille Inspirations III                   |