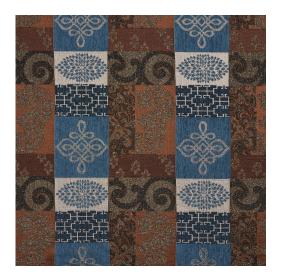

## 6532 Colonial

Scan for inventory & more information

 $\leftarrow$ 

| Durability        | Exceeds 100,000 Wyzenbeek Rubs (Heavy Duty) |
|-------------------|---------------------------------------------|
| Features          | Fade Resistant                              |
| Width             | 54 Inches                                   |
| Content           | 75% Olefin, 25% Polyester                   |
| Pattern Direction | Shown Railroaded (Across The Roll)          |
| Repeat            | Horizontal: 14.0" x Vertical: 14.0"         |
| Cleanability      | Water Based Cleaner                         |
| Flammability      | CA 117-E, UFAC Class I, NFPA 260            |
| Origin            | Made In USA                                 |
| Applications      | Upholstery                                  |
| Markets           | Home & Contract                             |
| Sample Books      | Chenille Inspirations III                   |