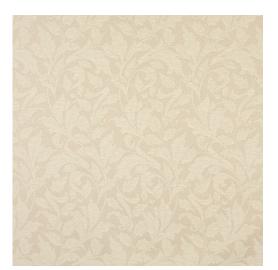

## 6605 Ivory/Leaf

Stain

 ${ \smile}$ 

Outdoor Indoor

Pet Resistant Friendly

Made in USA

Scan for inventory & more information

| Durability        | Exceeds 48,000 Wyzenbeek Rubs (Heavy Duty)       |
|-------------------|--------------------------------------------------|
| Features          | Liquid, Fade, Mildew, Bacteria & Stain Resistant |
| Width             | 54 Inches                                        |
| Content           | 100% Woven Polyester                             |
| Repeat            | Horizontal: 7.50" x Vertical: 20.0"              |
| Pattern Direction | Shown Not Railroaded (Up the Roll)               |
| Cleanability      | Water Based Cleaner                              |
| Flammability      | CA 117-E, UFAC Class I, NFPA 260                 |
| Origin            | Made In USA                                      |
| Applications      | Upholstery                                       |
| Markets           | Home, Outdoors & Marine                          |
| Sample Books      | Outdoor Indoor Fabric Oasis III                  |