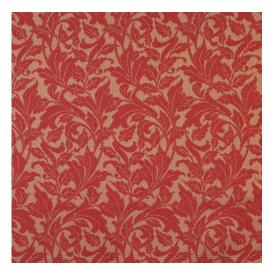

## 6606 Ruby/Leaf

Outdoor Indoor

Stain Pet Resistant Friendly

Made in USA

Scan for inventory & more information

 $\leftarrow$ 

| Durability        | Exceeds 48,000 Wyzenbeek Rubs (Heavy Duty)       |
|-------------------|--------------------------------------------------|
| Features          | Liquid, Fade, Mildew, Bacteria & Stain Resistant |
| Width             | 54 Inches                                        |
| Content           | 100% Woven Polyester                             |
| Repeat            | Horizontal: 7.50" x Vertical: 20.0"              |
| Pattern Direction | Shown Not Railroaded (Up the Roll)               |
| Cleanability      | Water Based Cleaner                              |
| Flammability      | CA 117-E, UFAC Class I, NFPA 260                 |
| Origin            | Made In USA                                      |
| Applications      | Upholstery                                       |
| Markets           | Home, Outdoors & Marine                          |
| Sample Books      | Outdoor Indoor Fabric Oasis III                  |