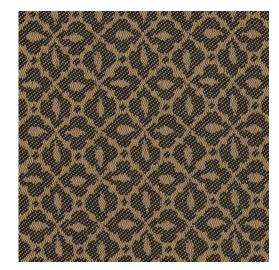

## 6615 Cafe/Mosaic

Outdoor Indoor

Stain Resistant

Friendly

Made in USA

Scan for inventory & more information

| Durability        | Exceeds 48,000 Wyzenbeek Rubs (Heavy Duty)       |
|-------------------|--------------------------------------------------|
| Features          | Liquid, Fade, Mildew, Bacteria & Stain Resistant |
| Width             | 54 Inches                                        |
| Content           | 100% Woven Polyester                             |
| Repeat            | Horizontal: 2.0" x Vertical: 1.0"                |
| Pattern Direction | Shown Not Railroaded (Up the Roll)               |
| Cleanability      | Water Based Cleaner                              |
| Flammability      | CA 117-E, UFAC Class I, NFPA 260                 |
| Origin            | Made In USA                                      |
| Applications      | Upholstery                                       |
| Markets           | Home, Outdoors & Marine                          |
| Sample Books      | Outdoor Indoor Fabric Oasis III                  |