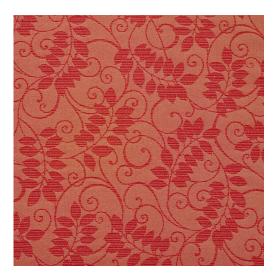

## 6630 Ruby/Vine

Stain

 $\leftarrow$ 

Outdoor Indoor

Pet Resistant Friendly

Made in USA

Scan for inventory & more information

| Durability        | Exceeds 48,000 Wyzenbeek Rubs (Heavy Duty)       |
|-------------------|--------------------------------------------------|
| Features          | Liquid, Fade, Mildew, Bacteria & Stain Resistant |
| Width             | 54 Inches                                        |
| Content           | 100% Woven Polyester                             |
| Repeat            | Horizontal: 29.0" x Vertical: 29.0"              |
| Pattern Direction | Shown Not Railroaded (Up the Roll)               |
| Cleanability      | Water Based Cleaner                              |
| Flammability      | CA 117-E, UFAC Class I, NFPA 260                 |
| Origin            | Made In USA                                      |
| Applications      | Upholstery                                       |
| Markets           | Home, Outdoors & Marine                          |
| Sample Books      | Outdoor Indoor Fabric Oasis III                  |