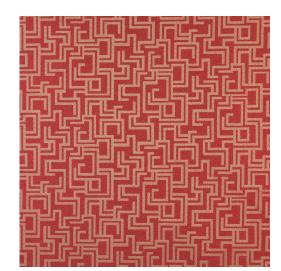

## 6638 Ruby/Geometric

Outdoor Indoor

Stain Resistant

Pet Friendly

Made in USA

Scan for inventory & more information

| Durability        | Exceeds 48,000 Wyzenbeek Rubs (Heavy Duty)       |
|-------------------|--------------------------------------------------|
| Features          | Liquid, Fade, Mildew, Bacteria & Stain Resistant |
| Width             | 54 Inches                                        |
| Content           | 100% Woven Polyester                             |
| Repeat            | Horizontal: 29.0" x Vertical: 10.0"              |
| Pattern Direction | Shown Not Railroaded (Up the Roll)               |
| Cleanability      | Water Based Cleaner                              |
| Flammability      | CA 117-E, UFAC Class I, NFPA 260                 |
| Origin            | Made In USA                                      |
| Applications      | Upholstery                                       |
| Markets           | Home, Outdoors & Marine                          |
| Sample Books      | Outdoor Indoor Fabric Oasis III                  |