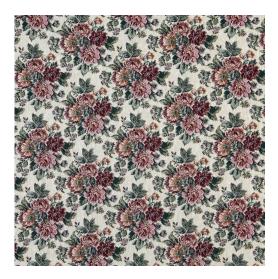

## 6645 English Rose

Scan for inventory & more information

 $\leftarrow$ 

| Durability        | Exceeds 100,000 Wyzenbeek Rubs (Heavy Duty) |
|-------------------|---------------------------------------------|
| Width             | 54 Inches                                   |
| Content           | 40% Polyester, 36% Olefin, 24% Cotton       |
| Pattern Direction | Shown Railroaded, Non-Directional           |
| Repeat            | Horizontal: 9.5" x Vertical: 7.0"           |
| Cleanability      | Solvent Based Cleaner                       |
| Flammability      | CA 117-E, UFAC Class I, NFPA 260            |
| Origin            | Canada                                      |
| Applications      | Upholstery                                  |
| Markets           | Home, Contract, Hospitality                 |
| Sample Books      | Tapestry Treasures III                      |