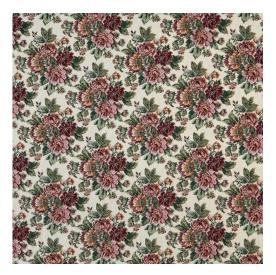

## 6646 Juniper

Scan for inventory & more information

 $\leftarrow$ 

| Durability        | Exceeds 100,000 Wyzenbeek Rubs (Heavy Duty) |
|-------------------|---------------------------------------------|
| Width             | 54 Inches                                   |
| Content           | 40% Polyester, 36% Olefin, 24% Cotton       |
| Pattern Direction | Shown Railroaded, Non-Directional           |
| Repeat            | Horizontal: 9.5" x Vertical: 7.0"           |
| Cleanability      | Solvent Based Cleaner                       |
| Flammability      | CA 117-E, UFAC Class I, NFPA 260            |
| Origin            | Canada                                      |
| Applications      | Upholstery                                  |
| Markets           | Home, Contract, Hospitality                 |
| Sample Books      | Tapestry Treasures III                      |