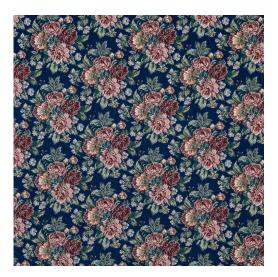

## 6647 Sapphire

Scan for inventory & more information

 $\leftarrow$ 

| Durability        | Exceeds 100,000 Wyzenbeek Rubs (Heavy Duty) |
|-------------------|---------------------------------------------|
| Width             | 54 Inches                                   |
| Content           | 40% Polyester, 36% Olefin, 24% Cotton       |
| Pattern Direction | Shown Railroaded, Non-Directional           |
| Repeat            | Horizontal: 9.5" x Vertical: 7.0"           |
| Cleanability      | Solvent Based Cleaner                       |
| Flammability      | CA 117-E, UFAC Class I, NFPA 260            |
| Origin            | Canada                                      |
| Applications      | Upholstery                                  |
| Markets           | Home, Contract, Hospitality                 |
| Sample Books      | Tapestry Treasures III                      |