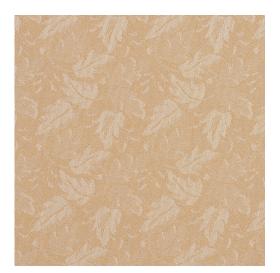

## 6710 Sand/Leaf

Scan for inventory & more information

 $\leftarrow$ 

| Durability        | Exceeds 200,000 Wyzenbeek Rubs (Heavy Duty)                               |
|-------------------|---------------------------------------------------------------------------|
| Features          | Crypton: Permanently Repels Liquid, Stain, Soil, and Odor; Fade Resistant |
| Eco Friendly      | Non PFOA/PFC Stain Resistance                                             |
| Width             | 54 Inches                                                                 |
| Content           | 59% Polyester, 41% Olefin                                                 |
| Repeat            | Horizontal: 4.5" x Vertical: 4.0"                                         |
| Pattern Direction | Shown Railroaded (Across The Roll)                                        |
| Cleanability      | Water Based Cleaner                                                       |
| Flammability      | CA 117-E, UFAC Class I, NFPA 260                                          |
| Origin            | Made In USA                                                               |
| Applications      | Upholstery                                                                |
| Markets           | Home, Contract & Healthcare                                               |
| Sample Books      | Woven Crypton II                                                          |