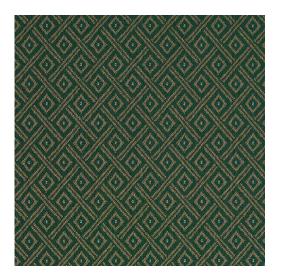

## 6727 Spruce/Diamond

Scan for inventory & more information

 $\leftarrow$ 

| Durability        | Exceeds 200,000 Wyzenbeek Rubs (Heavy Duty)                               |
|-------------------|---------------------------------------------------------------------------|
| Features          | Crypton: Permanently Repels Liquid, Stain, Soil, and Odor; Fade Resistant |
| Eco Friendly      | Non PFOA/PFC Stain Resistance                                             |
| Width             | 54 Inches                                                                 |
| Content           | 57% Polyester, 43% Olefin                                                 |
| Repeat            | Horizontal: 1.75" x Vertical: 1.5"                                        |
| Pattern Direction | Shown Railroaded (Across The Roll)                                        |
| Cleanability      | Water Based Cleaner                                                       |
| Flammability      | CA 117-E, UFAC Class I, NFPA 260                                          |
| Origin            | Made In USA                                                               |
| Applications      | Upholstery                                                                |
| Markets           | Home, Contract & Healthcare                                               |
| Sample Books      | Woven Crypton II                                                          |