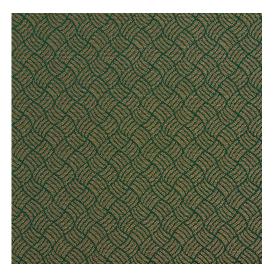

## 6763 Spruce/Metro

Stain

 $\leftarrow$ 

Crypton Finish

Pet Resistant Friendly

Made in USA

Scan for inventory & more information

| Durability        | Exceeds 200,000 Wyzenbeek Rubs (Heavy Duty)                               |
|-------------------|---------------------------------------------------------------------------|
| Features          | Crypton: Permanently Repels Liquid, Stain, Soil, and Odor; Fade Resistant |
| Eco Friendly      | Non PFOA/PFC Stain Resistance                                             |
| Width             | 54 Inches                                                                 |
| Content           | 59% Polyester, 41% Olefin                                                 |
| Pattern Direction | Shown Railroaded (Across The Roll)                                        |
| Repeat            | Horizontal: 1.0" x Vertical: 1.0"                                         |
| Cleanability      | Water Based Cleaner                                                       |
| Flammability      | CA 117-E, UFAC Class I, NFPA 260                                          |
| Origin            | Made In USA                                                               |
| Applications      | Upholstery                                                                |
| Markets           | Home, Contract & Healthcare                                               |
| Sample Books      | Woven Crypton II                                                          |