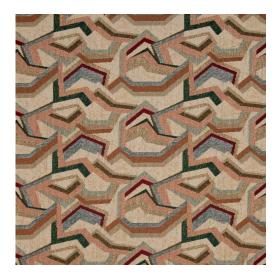

## 6850 Opal/Geo

Scan for inventory & more information

 $\leftarrow$ 

| Durability        | Exceeds 100,000 Wyzenbeek Rubs (Heavy Duty) |
|-------------------|---------------------------------------------|
| Width             | 54 Inches                                   |
| Content           | 40% Acrylic, 38% Polyester, 22% Olefin      |
| Pattern Direction | Shown Railroaded (Across The Roll)          |
| Repeat            | Horizontal: 12.5" x Vertical: 7.0"          |
| Cleanability      | Water Based Cleaner                         |
| Flammability      | CA 117-E, UFAC Class I, NFPA 260            |
| Origin            | Canada                                      |
| Applications      | Upholstery                                  |
| Markets           | Home, Contract, Hospitality                 |
| Sample Books      | Chenille Inspirations IV                    |