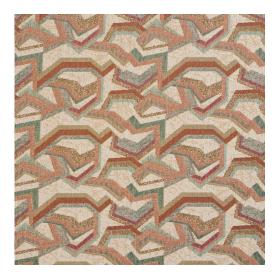

## 6855 Sand/Geo

Scan for inventory & more information

 $\leftarrow$ 

| Durability        | Exceeds 100,000 Wyzenbeek Rubs (Heavy Duty) |
|-------------------|---------------------------------------------|
| Width             | 54 Inches                                   |
| Content           | 40% Acrylic, 38% Polyester, 22% Olefin      |
| Pattern Direction | Shown Railroaded (Across The Roll)          |
| Repeat            | Horizontal: 12.5" x Vertical: 7.0"          |
| Cleanability      | Water Based Cleaner                         |
| Flammability      | CA 117-E, UFAC Class I, NFPA 260            |
| Origin            | Canada                                      |
| Applications      | Upholstery                                  |
| Markets           | Home, Contract, Hospitality                 |
| Sample Books      | Chenille Inspirations IV                    |