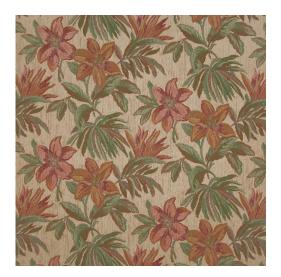

## 6863 Sand/Tropic

Scan for inventory & more information

 $\leftarrow$ 

| Durability        | Exceeds 100,000 Wyzenbeek Rubs (Heavy Duty) |
|-------------------|---------------------------------------------|
| Width             | 54 Inches                                   |
| Content           | 40% Acrylic, 38% Polyester, 22% Olefin      |
| Pattern Direction | Shown Railroaded (Across The Roll)          |
| Repeat            | Horizontal: 27.0" x Vertical: 13.5"         |
| Cleanability      | Water Based Cleaner                         |
| Flammability      | CA 117-E, UFAC Class I, NFPA 260            |
| Origin            | Canada                                      |
| Applications      | Upholstery                                  |
| Markets           | Home, Contract, Hospitality                 |
| Sample Books      | Chenille Inspirations IV                    |