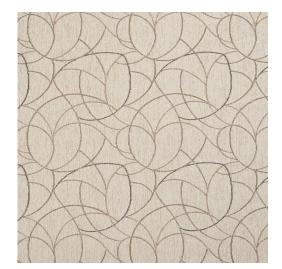

## 6869 Stucco/Cosmo

Scan for inventory & more information

| Durability        | Exceeds 100,000 Wyzenbeek Rubs (Heavy Duty) |
|-------------------|---------------------------------------------|
| Width             | 54 Inches                                   |
| Content           | 40% Acrylic, 38% Polyester, 22% Olefin      |
| Pattern Direction | Shown Railroaded, Non-Directional           |
| Repeat            | Horizontal: 13.5" x Vertical: 13.5"         |
| Cleanability      | Water Based Cleaner                         |
| Flammability      | CA 117-E, UFAC Class I, NFPA 260            |
| Origin            | Canada                                      |
| Applications      | Upholstery                                  |
| Markets           | Home, Contract, Hospitality                 |
| Sample Books      | Chenille Inspirations IV                    |