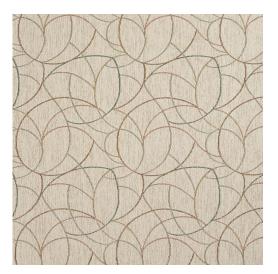

## 6871 Sand/Cosmo

Scan for inventory & more information

 $\leftarrow$ 

| Durability        | Exceeds 100,000 Wyzenbeek Rubs (Heavy Duty) |
|-------------------|---------------------------------------------|
| Width             | 54 Inches                                   |
| Content           | 40% Acrylic, 38% Polyester, 22% Olefin      |
| Pattern Direction | Shown Railroaded, Non-Directional           |
| Repeat            | Horizontal: 13.5" x Vertical: 13.5"         |
| Cleanability      | Water Based Cleaner                         |
| Flammability      | CA 117-E, UFAC Class I, NFPA 260            |
| Origin            | Canada                                      |
| Applications      | Upholstery                                  |
| Markets           | Home, Contract, Hospitality                 |
| Sample Books      | Chenille Inspirations IV                    |