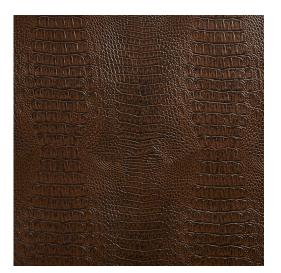

## 7033 Sable

Stain Resistant

Pet

 $\leftarrow \square$ 

Scan for inventory & more information

| Durability        | Exceeds 200,000 Wyzenbeek Rubs (Heavy Duty) |
|-------------------|---------------------------------------------|
| Features          | Stain Resistant                             |
| Width             | 54 Inches                                   |
| Content           | 100% Vinyl, 34oz.                           |
| Repeat            | Horizontal: 10.5" x Vertical: 10.5"         |
| Pattern Direction | Shown Not Railroaded (Up the Roll)          |
| Cleanability      | Water Based Cleaner                         |
| Flammability      | CA 117-E, UFAC Class I, NFPA 260            |
| Origin            | Asia                                        |
| Applications      | Upholstery                                  |
| Markets           | Home & Contract                             |
| Sample Books      | Exotics (Dropped Book)                      |