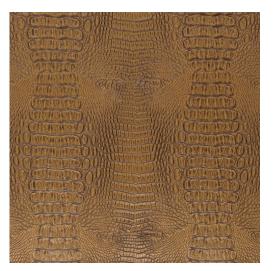

## 7035 Bittersweet

Scan for inventory & more information

 $\leftarrow$ 

| Durability        | Exceeds 200,000 Wyzenbeek Rubs (Heavy Duty) |
|-------------------|---------------------------------------------|
| Features          | Stain Resistant                             |
| Width             | 54 Inches                                   |
| Content           | 100% Virgin Vinyl, 34oz.                    |
| Pattern Direction | Shown Not Railroaded (Up the Roll)          |
| Repeat            | Horizontal: 10.5" x Vertical: 10.5"         |
| Cleanability      | Water Based Cleaner                         |
| Flammability      | CA 117-E, UFAC Class I, NFPA 260            |
| Origin            | Asia                                        |
| Applications      | Upholstery                                  |
| Markets           | Home, Contract, Hospitality                 |
| Sample Books      | Exotics (Dropped Book)                      |