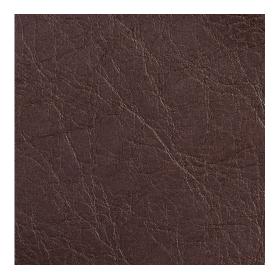

## 7056 Briarwood

Pet

Friendly

 $\leftarrow$ 

Stain Resistant

2 Million+ Double Rubs

Scan for inventory & more information

| Durability        | Exceeds 2,000,000 Wyzenbeek Double Rubs (Heavy Duty) |
|-------------------|------------------------------------------------------|
| Features          | Stain Resistant                                      |
| Width             | 54 Inches                                            |
| Content           | 100% Breathable Polyurethane, 26oz.                  |
| Pattern Direction | Shown Not Railroaded (Up the Roll)                   |
| Cleanability      | Water Based Cleaner                                  |
| Flammability      | CA 117-E, UFAC Class I, NFPA 260                     |
| Origin            | Asia                                                 |
| Applications      | Upholstery                                           |
| Markets           | Home, Contract & Auto                                |
| Sample Books      | Breathables Vol. 2                                   |
|                   |                                                      |