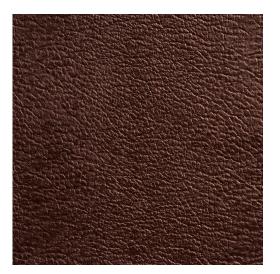

## 7358 Cocoa

Stain Resistant

Scan for inventory & more information

Pet

Friendly

 $\leftarrow$ 

| Durability        | Exceeds 200,000 Wyzenbeek Rubs (Heavy Duty) |
|-------------------|---------------------------------------------|
| Features          | Stain Resistant                             |
| Width             | 54 Inches                                   |
| Content           | 90% Vinyl, 5% Polyurethane, 26oz.           |
| Pattern Direction | Shown Not Railroaded (Up the Roll)          |
| Cleanability      | Water Based Cleaner                         |
| Flammability      | CA 117-E, UFAC Class I, NFPA 260            |
| Origin            | Europe                                      |
| Applications      | Upholstery                                  |
| Markets           | Home & Contract                             |
| Sample Books      | Ultimate Leather Looks I                    |
| Sumple BOOKS      | Ultimate Leather Looks I                    |