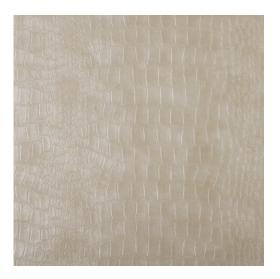

## 7392 Straw

Scan for inventory & more information

 $\leftarrow$ 

| Durability        | Exceeds 200,000 Wyzenbeek Rubs (Heavy Duty) |
|-------------------|---------------------------------------------|
| Features          | Stain Resistant                             |
| Width             | 54 Inches                                   |
| Content           | 90% Vinyl, 5% Polyurethane, 26oz.           |
| Pattern Direction | Shown Not Railroaded (Up the Roll)          |
| Repeat            | Horizontal: 11.5" x Vertical: 11.5"         |
| Cleanability      | Water Based Cleaner                         |
| Flammability      | CA 117-E, UFAC Class I, NFPA 260            |
| Origin            | Europe                                      |
| Applications      | Upholstery                                  |
| Markets           | Home & Contract                             |
| Sample Books      | Ultimate Leather Looks I                    |