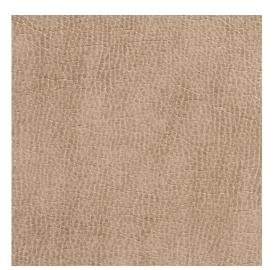

## 7432 Birch

Stain Resistant

2 Million+ Double Rubs

Scan for inventory & more information

Friendly

 $\leftarrow$ 

| Durability        | Exceeds 2,000,000 Wyzenbeek Double Rubs (Heavy Duty) |
|-------------------|------------------------------------------------------|
| Features          | Stain Resistant                                      |
| Width             | 54 Inches                                            |
| Content           | 100% Breathable Polyurethane, 26oz.                  |
| Pattern Direction | Non-Directional                                      |
| Cleanability      | Water Based Cleaner                                  |
| Flammability      | CA 117-E, UFAC Class I, NFPA 260                     |
| Origin            | Asia                                                 |
| Applications      | Upholstery                                           |
| Markets           | Home, Contract & Auto                                |
| Sample Books      | Breathables                                          |