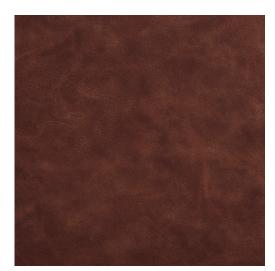

## 7440 Pecan

Stain Resistant

2 Million+ Double Rubs

Scan for inventory & more information

Pet

Friendly

 $\leftarrow$ 

| Durability        | Exceeds 2,000,000 Wyzenbeek Double Rubs (Heavy Duty)        |
|-------------------|-------------------------------------------------------------|
| Features          | Stain Resistant                                             |
| Width             | 54 Inches                                                   |
| Content           | Face: Vinyl/Polyurethane, Back: Polyester Microsuede, 29oz. |
| Pattern Direction | Shown Not Railroaded (Up the Roll)                          |
| Cleanability      | Water Based Cleaner                                         |
| Flammability      | CA 117-E, UFAC Class I, NFPA 260, FMVSS 302                 |
| Origin            | Asia                                                        |
| Applications      | Upholstery                                                  |
| Markets           | Home & Contract                                             |
| Sample Books      | UltraHyde                                                   |