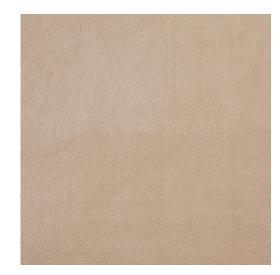

## 7447 Flax

Stain Resistant

Friendly

2 Million+ Double Rubs

Scan for inventory & more information

| Durability        | Exceeds 2,000,000 Wyzenbeek Double Rubs (Heavy Duty)        |
|-------------------|-------------------------------------------------------------|
| Features          | Stain Resistant                                             |
| Width             | 54 Inches                                                   |
| Content           | Face: Vinyl/Polyurethane, Back: Polyester Microsuede, 29oz. |
| Pattern Direction | Shown Not Railroaded (Up the Roll)                          |
| Cleanability      | Water Based Cleaner                                         |
| Flammability      | CA 117-E, UFAC Class I, NFPA 260, FMVSS 302                 |
| Origin            | Asia                                                        |
| Applications      | Upholstery                                                  |
| Markets           | Home & Contract                                             |
| Sample Books      | UltraHyde                                                   |