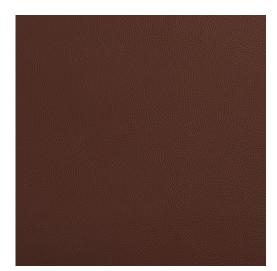

## 7454 Rawhide

 $\leftarrow$ 

2 Million+ Friendly Double Rubs

Resistant

Scan for inventory & more information

| Durability        | Exceeds 2,000,000 Wyzenbeek Double Rubs (Heavy Duty)        |
|-------------------|-------------------------------------------------------------|
| Features          | Stain Resistant                                             |
| Width             | 54 Inches                                                   |
| Content           | Face: Vinyl/Polyurethane, Back: Polyester Microsuede, 29oz. |
| Pattern Direction | Shown Not Railroaded (Up the Roll)                          |
| Cleanability      | Water Based Cleaner                                         |
| Flammability      | CA 117-E, UFAC Class I, NFPA 260, FMVSS 302                 |
| Origin            | Asia                                                        |
| Applications      | Upholstery                                                  |
| Markets           | Home & Contract                                             |
| Sample Books      | UltraHyde                                                   |
|                   |                                                             |