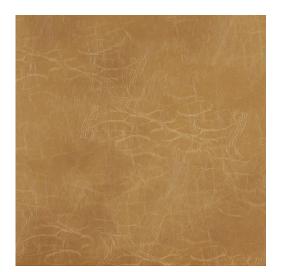

## 7494 Desert

Scan for inventory & more information

 $\leftarrow$ 

| Durability        | Exceeds 200,000 Wyzenbeek Rubs (Heavy Duty)                   |
|-------------------|---------------------------------------------------------------|
| Features          | Stain Resistant                                               |
| Width             | 54 Inches                                                     |
| Content           | 50% Polyurethane, 50% Recycled Leather (Pvc/Lead Free), 30oz. |
| Pattern Direction | Shown Not Railroaded, Non-Directional                         |
| Cleanability      | Water Based Cleaner                                           |
| Flammability      | CA 117-E, UFAC Class I, NFPA 260                              |
| Origin            | Asia                                                          |
| Applications      | Upholstery                                                    |
| Markets           | Home, Contract, Hospitality                                   |
| Sample Books      | Recycled Leather IV, Themes In Tapestry II                    |