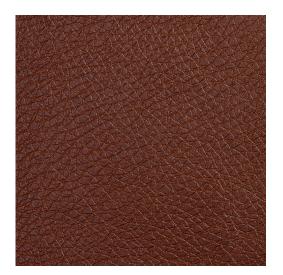

## 7505 Cocoa

Scan for inventory & more information

 $\leftarrow$ 

| Durability        | Exceeds 200,000 Wyzenbeek Rubs (Heavy Duty)                   |
|-------------------|---------------------------------------------------------------|
| Features          | Stain Resistant                                               |
| Width             | 54 Inches                                                     |
| Content           | 50% Polyurethane, 50% Recycled Leather (Pvc/Lead Free), 30oz. |
| Pattern Direction | Shown Railroaded (Across The Roll)                            |
| Cleanability      | Water Based Cleaner                                           |
| Flammability      | CA 117-E, UFAC Class I, NFPA 260                              |
| Origin            | Asia                                                          |
| Applications      | Upholstery                                                    |
| Markets           | Home & Contract                                               |
| Sample Books      | Recycled Leather                                              |