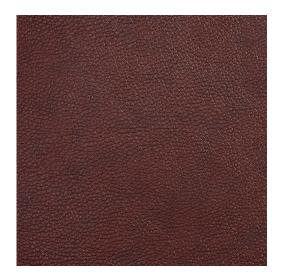

## 7509 Briarwood

Scan for inventory & more information

 $\leftarrow$ 

| Durability        | Exceeds 200,000 Wyzenbeek Rubs (Heavy Duty)                   |
|-------------------|---------------------------------------------------------------|
| Features          | Stain Resistant                                               |
| Width             | 54 Inches                                                     |
| Content           | 50% Polyurethane, 50% Recycled Leather (Pvc/Lead Free), 30oz. |
| Pattern Direction | Shown Railroaded (Across The Roll)                            |
| Cleanability      | Water Based Cleaner                                           |
| Flammability      | CA 117-E, UFAC Class I, NFPA 260                              |
| Origin            | Asia                                                          |
| Applications      | Upholstery                                                    |
| Markets           | Home & Contract                                               |
| Sample Books      | Recycled Leather, Themes In Tapestry II                       |