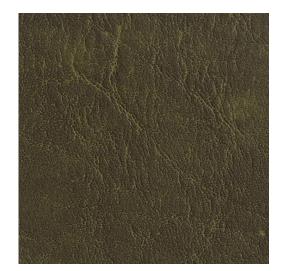

## **7624 Moss**

Outdoor Indoor

Stain Resistant

Friendly

Scan for inventory & more information

| Durability        | Exceeds 200,000 Wyzenbeek Rubs (Heavy Duty)         |
|-------------------|-----------------------------------------------------|
| Features          | Liquid, Fade, Mildew, Bacteria & Stain Resistant    |
| Width             | 54 Inches                                           |
| Content           | 100% Vinyl, 30oz.                                   |
| Pattern Direction | Non-Directional                                     |
| Cleanability      | Water Based Cleaner                                 |
| Flammability      | CA 117-E, UFAC Class I, NFPA 260                    |
| Origin            | Asia                                                |
| Applications      | Upholstery                                          |
| Markets           | Home, Contract, Outdoors, Marine, Healthcare & Auto |
| Sample Books      | Heavy Duty Soft Touch Vinyl II                      |