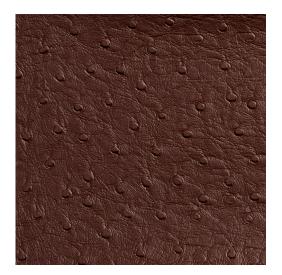

## 7706 Espresso

Outdoor Indoor

Pet Resistant Friendly

Stain

 $\leftarrow$ 

Scan for inventory & more information

| Durability        | Exceeds 600,000 Wyzenbeek Rubs (Heavy Duty)      |
|-------------------|--------------------------------------------------|
| Features          | Liquid, Fade, Mildew, Bacteria & Stain Resistant |
| Width             | 54 Inches                                        |
| Content           | 100% Vinyl, 32oz.                                |
| Pattern Direction | Shown Not Railroaded (Up the Roll)               |
| Cleanability      | Water Based Cleaner                              |
| Flammability      | CA 117-E, UFAC Class I, NFPA 260                 |
| Origin            | Asia                                             |
| Applications      | Upholstery                                       |
| Markets           | Home, Contract, Outdoors, Marine & Auto          |
| Sample Books      | Outdoor Indoor Vinyl Oasis                       |
|                   |                                                  |