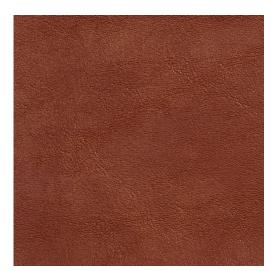

## 7717 Sable

Outdoor Indoor

Pet Friendly

Scan for inventory & more information

D

Stain

Resistant

 $\leftarrow$ 

| Durability        | Exceeds 600,000 Wyzenbeek Rubs (Heavy Duty)      |
|-------------------|--------------------------------------------------|
| Features          | Liquid, Fade, Mildew, Bacteria & Stain Resistant |
| Width             | 54 Inches                                        |
| Content           | 100% Vinyl, 32oz.                                |
| Pattern Direction | Shown Not Railroaded (Up the Roll)               |
| Cleanability      | Water Based Cleaner                              |
| Flammability      | CA 117-E, UFAC Class I, NFPA 260                 |
| Origin            | Asia                                             |
| Applications      | Upholstery                                       |
| Markets           | Home, Contract, Outdoors, Marine & Auto          |
| Sample Books      | Outdoor Indoor Vinyl Oasis                       |
|                   |                                                  |