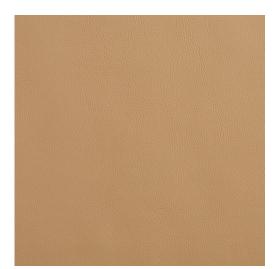

## 8079 Sandalwood

## Pet Friendly

 $\leftarrow$ 

2 Million+ Double Rubs

Resistant

Scan for inventory & more information

| Durability        | Exceeds 2,000,000 Wyzenbeek Double Rubs (Heavy Duty)        |
|-------------------|-------------------------------------------------------------|
| Features          | Stain Resistant                                             |
| Width             | 54 Inches                                                   |
| Content           | Face: Vinyl/Polyurethane, Back: Polyester Microsuede, 29oz. |
| Pattern Direction | Shown Not Railroaded (Up the Roll)                          |
| Cleanability      | Water Based Cleaner                                         |
| Flammability      | CA 117-E, UFAC Class I, NFPA 260, FMVSS 302                 |
| Origin            | Asia                                                        |
| Applications      | Upholstery                                                  |
| Markets           | Home & Contract                                             |
| Sample Books      | UltraHyde                                                   |
|                   |                                                             |