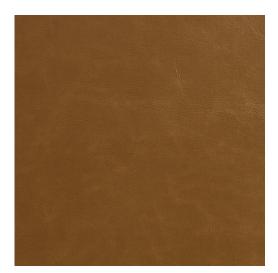

## 8246 Latte

Stain Resistant 2 Million+ Double Rubs

Scan for inventory & more information

Friendly

 ${ \smile}$ 

| Durability        | Exceeds 2,000,000 Wyzenbeek Double Rubs (Heavy Duty)        |
|-------------------|-------------------------------------------------------------|
| Features          | Stain Resistant                                             |
| Width             | 54 Inches                                                   |
| Content           | Face: Vinyl/Polyurethane, Back: Polyester Microsuede, 29oz. |
| Pattern Direction | Shown Not Railroaded (Up the Roll)                          |
| Cleanability      | Mild Soap & Water                                           |
| Flammability      | CA 117-E, UFAC Class I, NFPA 260                            |
| Origin            | Asia                                                        |
| Applications      | Upholstery                                                  |
| Markets           | Home & Contract                                             |
| Sample Books      | UltraHyde II                                                |