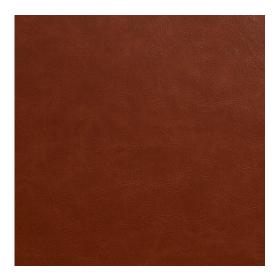

## 8249 Sable

Stain

Resistant

Pet 2 M Friendly Dou

Scan for inventory & more information

 $\leftarrow$ 

| Durability        | Exceeds 2,000,000 Wyzenbeek Double Rubs (Heavy Duty)        |
|-------------------|-------------------------------------------------------------|
| Features          | Stain Resistant                                             |
| Width             | 54 Inches                                                   |
| Content           | Face: Vinyl/Polyurethane, Back: Polyester Microsuede, 29oz. |
| Pattern Direction | Shown Not Railroaded (Up the Roll)                          |
| Cleanability      | Mild Soap & Water                                           |
| Flammability      | CA 117-E, UFAC Class I, NFPA 260                            |
| Origin            | Asia                                                        |
| Applications      | Upholstery                                                  |
| Markets           | Home & Contract                                             |
| Sample Books      | UltraHyde II                                                |
|                   |                                                             |