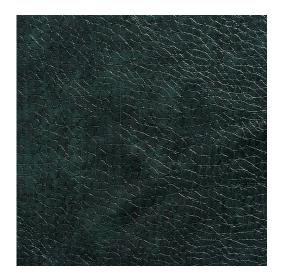

## 8273 Teal

Scan for inventory & more information

 $\leftarrow$ 

| Durability        | Exceeds 2,000,000 Wyzenbeek Double Rubs (Heavy Duty) |
|-------------------|------------------------------------------------------|
| Features          | Stain Resistant                                      |
| Width             | 54 Inches                                            |
| Content           | 70% Polyester, 23% Polyurethane, 7% Leather, 26oz.   |
| Pattern Direction | Shown Not Railroaded (Up the Roll)                   |
| Cleanability      | Water Based Cleaner                                  |
| Flammability      | CA 117-E, UFAC Class I, NFPA 260, FMVSS 302          |
| Origin            | Asia                                                 |
| Applications      | Upholstery                                           |
| Markets           | Home, Contract & Auto                                |
| Sample Books      | Breathables III                                      |