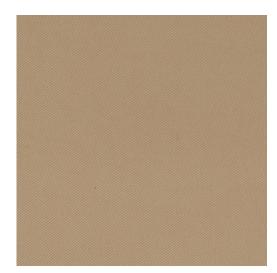

## 8370 Khaki

Scan for inventory & more information

 $\leftarrow$ 

| Durability        | Exceeds 60,000 Wyzenbeek Rubs (Heavy Duty)                                                              |
|-------------------|---------------------------------------------------------------------------------------------------------|
| Features          | Preshrunk & Machine Washable                                                                            |
| Eco Friendly      | Natural Renewable Fibers                                                                                |
| Width             | 54 Inches                                                                                               |
| Content           | 100% Cotton                                                                                             |
| Pattern Direction | Shown Not Railroaded (Up the Roll)                                                                      |
| Cleanability      | Solvent Based Cleaner                                                                                   |
| Flammability      | CA 117-E, UFAC Class I, NFPA 260                                                                        |
| Origin            | Asia                                                                                                    |
| Applications      | Upholstery, Drapery & Bedding                                                                           |
| Markets           | Home & Contract                                                                                         |
| Sample Books      | Heavy Duty Washed Denims IV (Dropped Book), Heavy Duty Washed Denims V<br>(Dropped Book), Washed Denims |