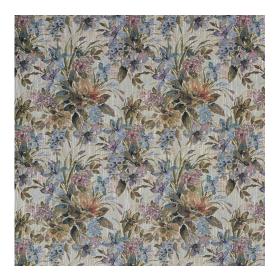

## 9120 Caribbean

Scan for inventory & more information

 $\leftarrow$ 

| Durability        | Exceeds 100,000 Wyzenbeek Rubs (Heavy Duty) |
|-------------------|---------------------------------------------|
| Width             | 54 Inches                                   |
| Content           | 60% Polyester, 29% Cotton, 11% Olefin       |
| Pattern Direction | Shown Railroaded (Across The Roll)          |
| Repeat            | Horizontal: 13.5" x Vertical: 13.5"         |
| Cleanability      | Solvent Based Cleaner                       |
| Flammability      | CA 117-E, UFAC Class I, NFPA 260            |
| Origin            | Canada                                      |
| Applications      | Upholstery                                  |
| Markets           | Home, Contract, Hospitality                 |
| Sample Books      | Glorious Gardens                            |