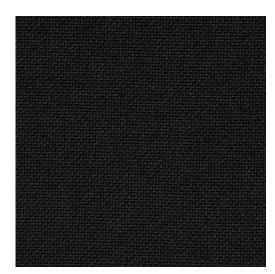

## 9635 Black

Made in USA

Scan for inventory & more information

Pet

Friendly

 $\leftarrow$ 

| Durability        | Exceeds 500,000 Wyzenbeek Rubs (Heavy Duty) |
|-------------------|---------------------------------------------|
| Features          | Stain & Fade Resistant                      |
| Width             | 54 Inches                                   |
| Content           | 100% Olefin                                 |
| Pattern Direction | Shown Railroaded (Across The Roll)          |
| Cleanability      | Water or Solvent Based Cleaner              |
| Flammability      | CA 117-E, UFAC Class I, NFPA 260            |
| Origin            | Made In USA                                 |
| Applications      | Upholstery                                  |
| Markets           | Home, Contract & Auto                       |
| Sample Books      | Decorative Durables VII, Tweeds             |
|                   |                                             |