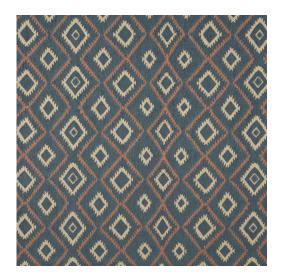

## 9749 Baja Blue

Scan for inventory & more information

 $\leftarrow$ 

| Durability        | Exceeds 100,000 Wyzenbeek Rubs (Heavy Duty) |
|-------------------|---------------------------------------------|
| Features          | Fade Resistant                              |
| Width             | 54 Inches                                   |
| Content           | 79% Olefin, 21% Polyester                   |
| Pattern Direction | Shown Railroaded (Across The Roll)          |
| Repeat            | Horizontal: 9.0" x Vertical: 5.0"           |
| Cleanability      | Water Based Cleaner                         |
| Flammability      | CA 117-E, UFAC Class I, NFPA 260            |
| Origin            | Made In USA                                 |
| Applications      | Upholstery                                  |
| Markets           | Home, Contract, Hospitality                 |
| Sample Books      | Painted Desert Chenilles (Dropped Book)     |