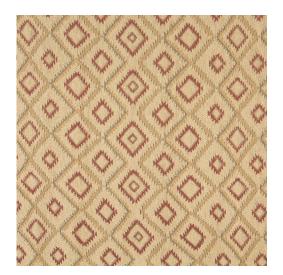

## 9750 Baja Canyon

Scan for inventory & more information

 $\leftarrow$ 

| Durability        | Exceeds 100,000 Wyzenbeek Rubs (Heavy Duty) |
|-------------------|---------------------------------------------|
| Features          | Fade Resistant                              |
| Width             | 54 Inches                                   |
| Content           | 79% Olefin, 21% Polyester                   |
| Pattern Direction | Shown Railroaded (Across The Roll)          |
| Repeat            | Horizontal: 9.0" x Vertical: 5.0"           |
| Cleanability      | Water Based Cleaner                         |
| Flammability      | CA 117-E, UFAC Class I, NFPA 260            |
| Origin            | Made In USA                                 |
| Applications      | Upholstery                                  |
| Markets           | Home, Contract, Hospitality                 |
| Sample Books      | Painted Desert Chenilles (Dropped Book)     |