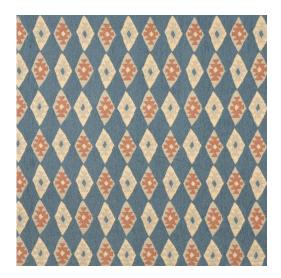

## 9755 Desert Blue

Scan for inventory & more information

 $\leftarrow$ 

| Durability        | Exceeds 100,000 Wyzenbeek Rubs (Heavy Duty) |
|-------------------|---------------------------------------------|
| Features          | Fade Resistant                              |
| Width             | 54 Inches                                   |
| Content           | 82% Olefin, 18% Polyester                   |
| Pattern Direction | Shown Railroaded (Across The Roll)          |
| Repeat            | Horizontal: 4.0" x Vertical: 7.0"           |
| Cleanability      | Water Based Cleaner                         |
| Flammability      | CA 117-E, UFAC Class I, NFPA 260            |
| Origin            | Made In USA                                 |
| Applications      | Upholstery                                  |
| Markets           | Home, Contract, Hospitality                 |
| Sample Books      | Painted Desert Chenilles (Dropped Book)     |