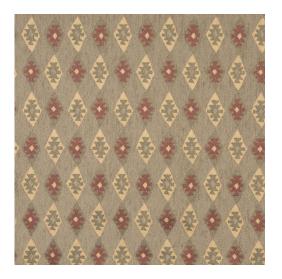

## 9757 Desert Clay

Scan for inventory & more information

 $\leftarrow$ 

| Durability        | Exceeds 100,000 Wyzenbeek Rubs (Heavy Duty) |
|-------------------|---------------------------------------------|
| Features          | Fade Resistant                              |
| Width             | 54 Inches                                   |
| Content           | 82% Olefin, 18% Polyester                   |
| Pattern Direction | Shown Railroaded (Across The Roll)          |
| Repeat            | Horizontal: 4.0" x Vertical: 7.0"           |
| Cleanability      | Water Based Cleaner                         |
| Flammability      | CA 117-E, UFAC Class I, NFPA 260            |
| Origin            | Made In USA                                 |
| Applications      | Upholstery                                  |
| Markets           | Home, Contract, Hospitality                 |
| Sample Books      | Painted Desert Chenilles (Dropped Book)     |