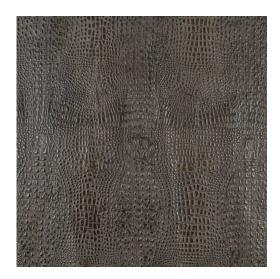

## Caiman Slate

Genuine Leather

Stain Resistant

 $\leftarrow$ 

Scan for inventory & more information

| Durability     | Exceeds 100,000 Wyzenbeek Double Rubs (Heavy Duty) |
|----------------|----------------------------------------------------|
| Features       | Stain Resistant                                    |
| Content        | Embossed Top Grain Genuine Leather                 |
| Hide Size      | Average 55 sq. ft. (3 yards)                       |
| Hide Thickness | Approx. 1.2mm                                      |
| Cleanability   | Mild Soap & Water                                  |
| Flammability   | CA 117-2013, UFAC Class 1, NFPA 260                |
| Origin         | Brazil                                             |
| Applications   | Upholstery                                         |
| Markets        | Home, Contract & Auto                              |
| Sample Books   | Exotic Leather                                     |