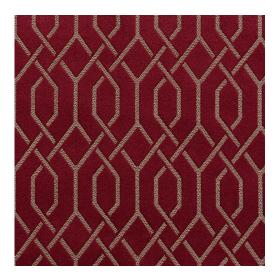

## CB600-107

Scan for inventory & more information

 $\leftarrow$ 

| Durability        | Exceeds 100,000 Wyzenbeek Rubs (Heavy Duty) |
|-------------------|---------------------------------------------|
| Features          | Fade Resistant                              |
| Width             | 54 Inches                                   |
| Content           | 100% Woven Polyester                        |
| Repeat            | Horizontal: 2" x Vertical: 2.75"            |
| Pattern Direction | Shown Not Railroaded (Up the Roll)          |
| Cleanability      | Water Based Cleaner                         |
| Flammability      | CA 117-E, UFAC Class I, NFPA 260            |
| Origin            | Asia                                        |
| Applications      | Upholstery, Drapery & Bedding               |
| Markets           | Home & Contract                             |
| Sample Books      | Shades of Burgundy                          |