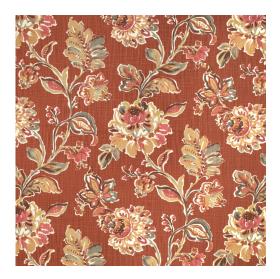

## CB600-238

Scan for inventory & more information

 $\leftarrow$ 

| Durability        | Exceeds 30,000 Wyzenbeek Rubs (Heavy Duty)        |
|-------------------|---------------------------------------------------|
| Eco Friendly      | Recycled Fibers                                   |
| Width             | 54 Inches                                         |
| Content           | 54% Cotton, 26% Recycled Polyester, 20% Polyester |
| Repeat            | Horizontal 27.5" x Vertical 24.5"                 |
| Pattern Direction | Shown Not Railroaded (Up the Roll)                |
| Cleanability      | Solvent Based                                     |
| Flammability      | CA 117-E, UFAC Class 1, NFPA 260                  |
| Origin            | Asia                                              |
| Applications      | Upholstery, Drapery & Bedding                     |
| Markets           | Home                                              |
| Sample Books      | Shades of Redwood                                 |