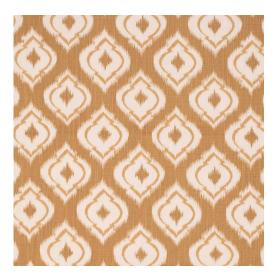

## CB600-257

Scan for inventory & more information

 $\leftarrow$ 

| Durability        | Exceeds 30,000 Wyzenbeek Rubs (Heavy Duty)        |
|-------------------|---------------------------------------------------|
| Eco Friendly      | Recycled Fibers                                   |
| Width             | 54 Inches                                         |
| Content           | 59% Cotton, 26% Recycled Polyester, 15% Polyester |
| Repeat            | Horizontal 4.75" x Vertical 5"                    |
| Pattern Direction | Shown Not Railroaded (Up the Roll)                |
| Cleanability      | Solvent Based                                     |
| Flammability      | CA 117-E, UFAC Class 1, NFPA 260                  |
| Origin            | Asia                                              |
| Applications      | Upholstery, Drapery & Bedding                     |
| Markets           | Home                                              |
| Sample Books      | Shades of Honey                                   |