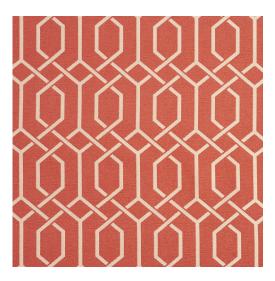

## CB700-217

Scan for inventory & more information

 $\leftarrow$ 

| Durability        | Exceeds 60,000 Wyzenbeek Rubs (Heavy Duty) |
|-------------------|--------------------------------------------|
| Features          | Fade Resistant                             |
| Width             | 54 Inches                                  |
| Content           | 100% Woven Polyester                       |
| Repeat            | Horizontal: 3.5" x Vertical: 4"            |
| Pattern Direction | Shown Not Railroaded (Up the Roll)         |
| Cleanability      | Water Based Cleaner                        |
| Flammability      | CA 117-E, UFAC Class I, NFPA 260           |
| Origin            | Asia                                       |
| Applications      | Upholstery, Drapery & Bedding              |
| Markets           | Home & Contract                            |
| Sample Books      | Shades of Coral                            |