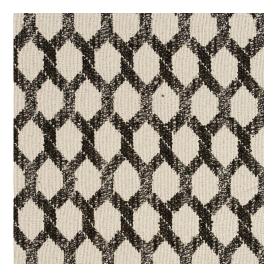

## CB700-251

Made in USA

Scan for inventory & more information

 $\leftarrow$ 

| Durability        | Exceeds 66,000 Wyzenbeek Rubs (Heavy Duty) |
|-------------------|--------------------------------------------|
| Features          | Fade Resistant                             |
| Width             | 54 Inches                                  |
| Content           | 70% Olefin, 30% Polyester                  |
| Repeat            | Horizontal: 1.5" x Vertical: 3.5"          |
| Pattern Direction | Shown Railroaded (Across The Roll)         |
| Cleanability      | Water Based Cleaner                        |
| Flammability      | CA 117-E, UFAC Class I, NFPA 260           |
| Origin            | Made In USA                                |
| Applications      | Upholstery                                 |
| Markets           | Home & Contract                            |
| Sample Books      | Black & White                              |